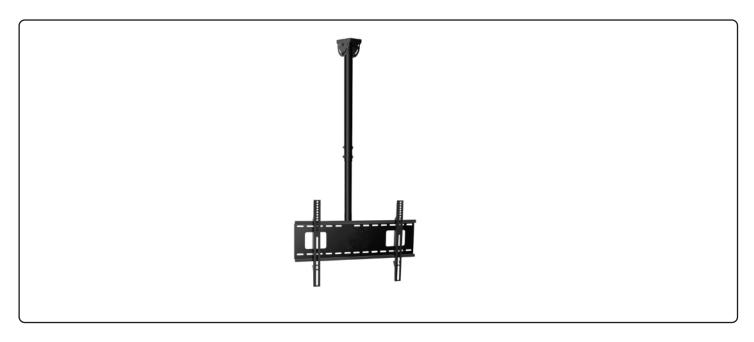

## **Trak Ceiling Mount Kit** BC405

## Descriptions

TRAK universal ceiling mount , flexible and easy to install designed for major brands of flat panels.

## Technical Specification

Screen size (LED): 37" to 65"

VESA compliant : 200\*200 - 600\*400mm

Max load capacity: 68 kg
Tilt Adjustable: 0°-12°
TV adjust from ceiling: 1010-1610mm

Colour: Black