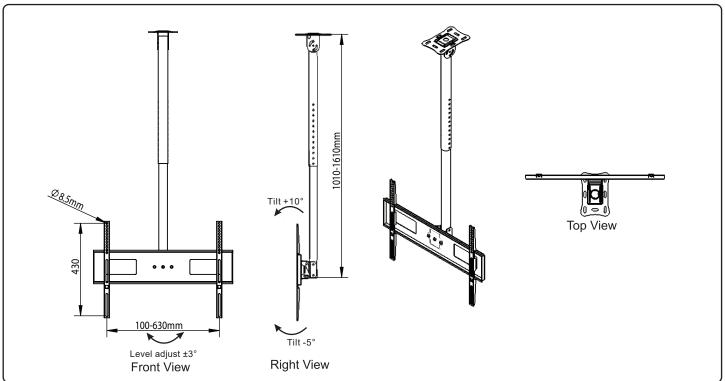

## Technical Specification

Screen size (LED): 37" to 65"

VESA compliant : 200\*200 - 600\*400mm

Max load capacity: 68 kg
Tilt Adjustable: 0°-12°
TV adjust from ceiling: 1010-1610mm

Colour: Black

## Features

- ¤ Universal design, no screen adapter necessary
- ¤ VESA compliant 200\*200 600\*400mm
- ¤ TV adjust from ceiling 1010-1610mm
- ¤ Integrated cable management
- ¤ Powder-coated finish (black)
- ¤ Flexible and installer-friendly
- m Mounting hardware and user manual included