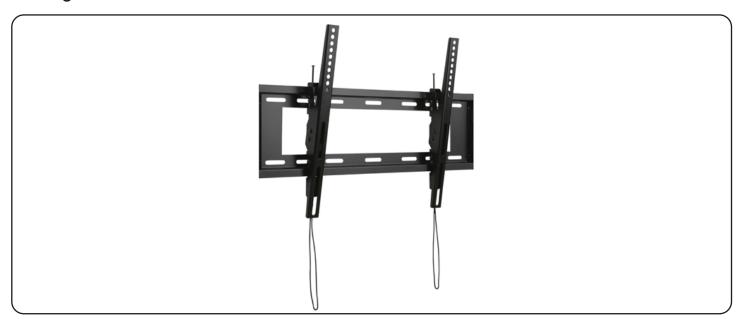

#### Descriptions

The Trak BW6090T provides extra width to handle larger displays that are VESA compatible pattern 100x700mm wide. A sturdy, stable tilting wall mount solution that's easy to install.

#### **Features**

Super slim tilting wall mount
Fits screen size 60" to 90"
Tilt range -15/+15°
Micro level adjust -5/+5°
VESA compatible and Max. VESA 1100x700
Integrated tilt lock
Quick lock mechanism
TV from wall 50mm
Load capacity: 90 kg
All hardware and user manual included,
Easy to install