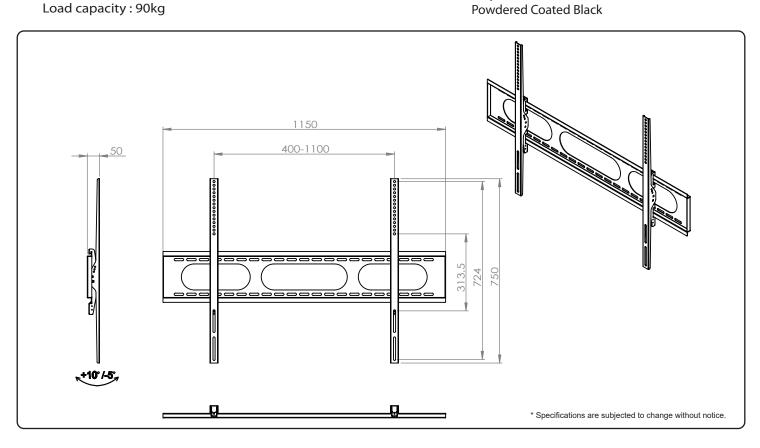

### **Technical Specifications**

Fits screen size 60"-90"
Tilt range -5°,+5°
Micro level adjust -5°, +5°
VESA 1100x700mm
Distance from wall: 50mm

#### **Features**

Super slim tilting wall mount
Fits screen size 60" to 90"
Tilt range -15/+15°
Micro level adjust -5/+5°
VESA compatible and Max. VESA 1100x700
Integrated tilt lock
Quick lock mechanism
TV from wall 50mm
Load capacity: 90 kg
All hardware and user manual included,
Easy to install