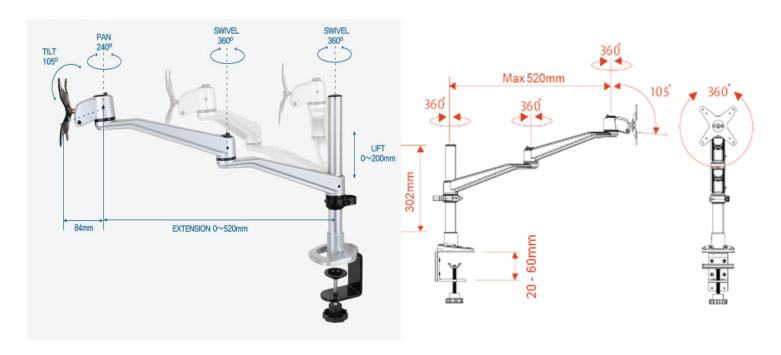

# **Dimensions:-**

# **Specifications**

100x100

LIFT 0~200mm

**ANGLE PIVOT** 0

360°

**SWIVEL** 360°

**PAN** 240°

TILT 105°

0~520mm

**EXTENSION VERTICAL Wt. LOAD** 0

≤12.5kg

SKU: Infinite MR121

Product Includes: 1\*Monitor Bracket, 2\*Swivel Arm, 1\*C-clamp pole/302mm