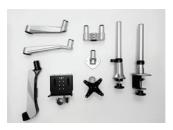

#### **Fully Modular**

Being Modular helps you to customize the monitor arm perfectly to your needs.

#### Quick release design

Installation can never be easier. Simply clip on the modular parts you need and its done!

0~520mm

**EXTENSION VERTICAL Wt. LOAD** 0

≤12.5kg

SKU: Infinite MR121

Product Includes: 1\*Monitor Bracket, 2\*Swivel Arm, 1\*C-clamp pole/302mm