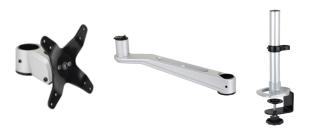

0~520mm

**EXTENSION VERTICAL Wt. LOAD** 0

≤12.5kg

SKU: Infinite MR121

Product Includes: 1\*Monitor Bracket, 2\*Swivel Arm, 1\*C-clamp pole/302mm