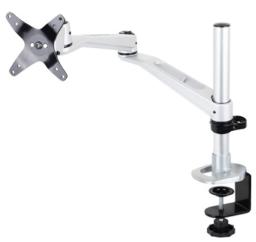

# **Monitor Arm**

Free up your desk space with Infinite Articulating Monitor Arm! The Infinite Arm for PC easily mounts to any standard desk allowing you to free up valuable desk space. We can provide you with everything you need to get the arm installed. Give your monitor the versatility it needs and it deserves to be able to move freely in your workspace.

0~520mm

**EXTENSION VERTICAL Wt. LOAD** 0

≤12.5kg

SKU: Infinite MR121

Product Includes: 1\*Monitor Bracket, 2\*Swivel Arm, 1\*C-clamp pole/302mm