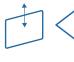

# **Specifications**

100x100

LIFT 0~200mm

**ANGLE PIVOT** 0

360°

**SWIVEL** 360°

**PAN** 240°

TILT 105°

0~520mm

**EXTENSION VERTICAL Wt. LOAD** 0

≤12.5kg

SKU: Infinite MR121

Product Includes: 1\*Monitor Bracket, 2\*Swivel Arm, 1\*C-clamp pole/302mm