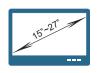

# **Dimensions:-**

# **Specifications**

100x100

LIFT 0~200mm

**ANGLE PIVOT** 0

360°

**SWIVEL** 360°

**PAN** 240°

TILT 105°

0~520mm

**EXTENSION VERTICAL Wt. LOAD** 0

≤12.5kg

SKU: Infinite MR121

Product Includes: 1\*Monitor Bracket, 2\*Swivel Arm, 1\*C-clamp pole/302mm